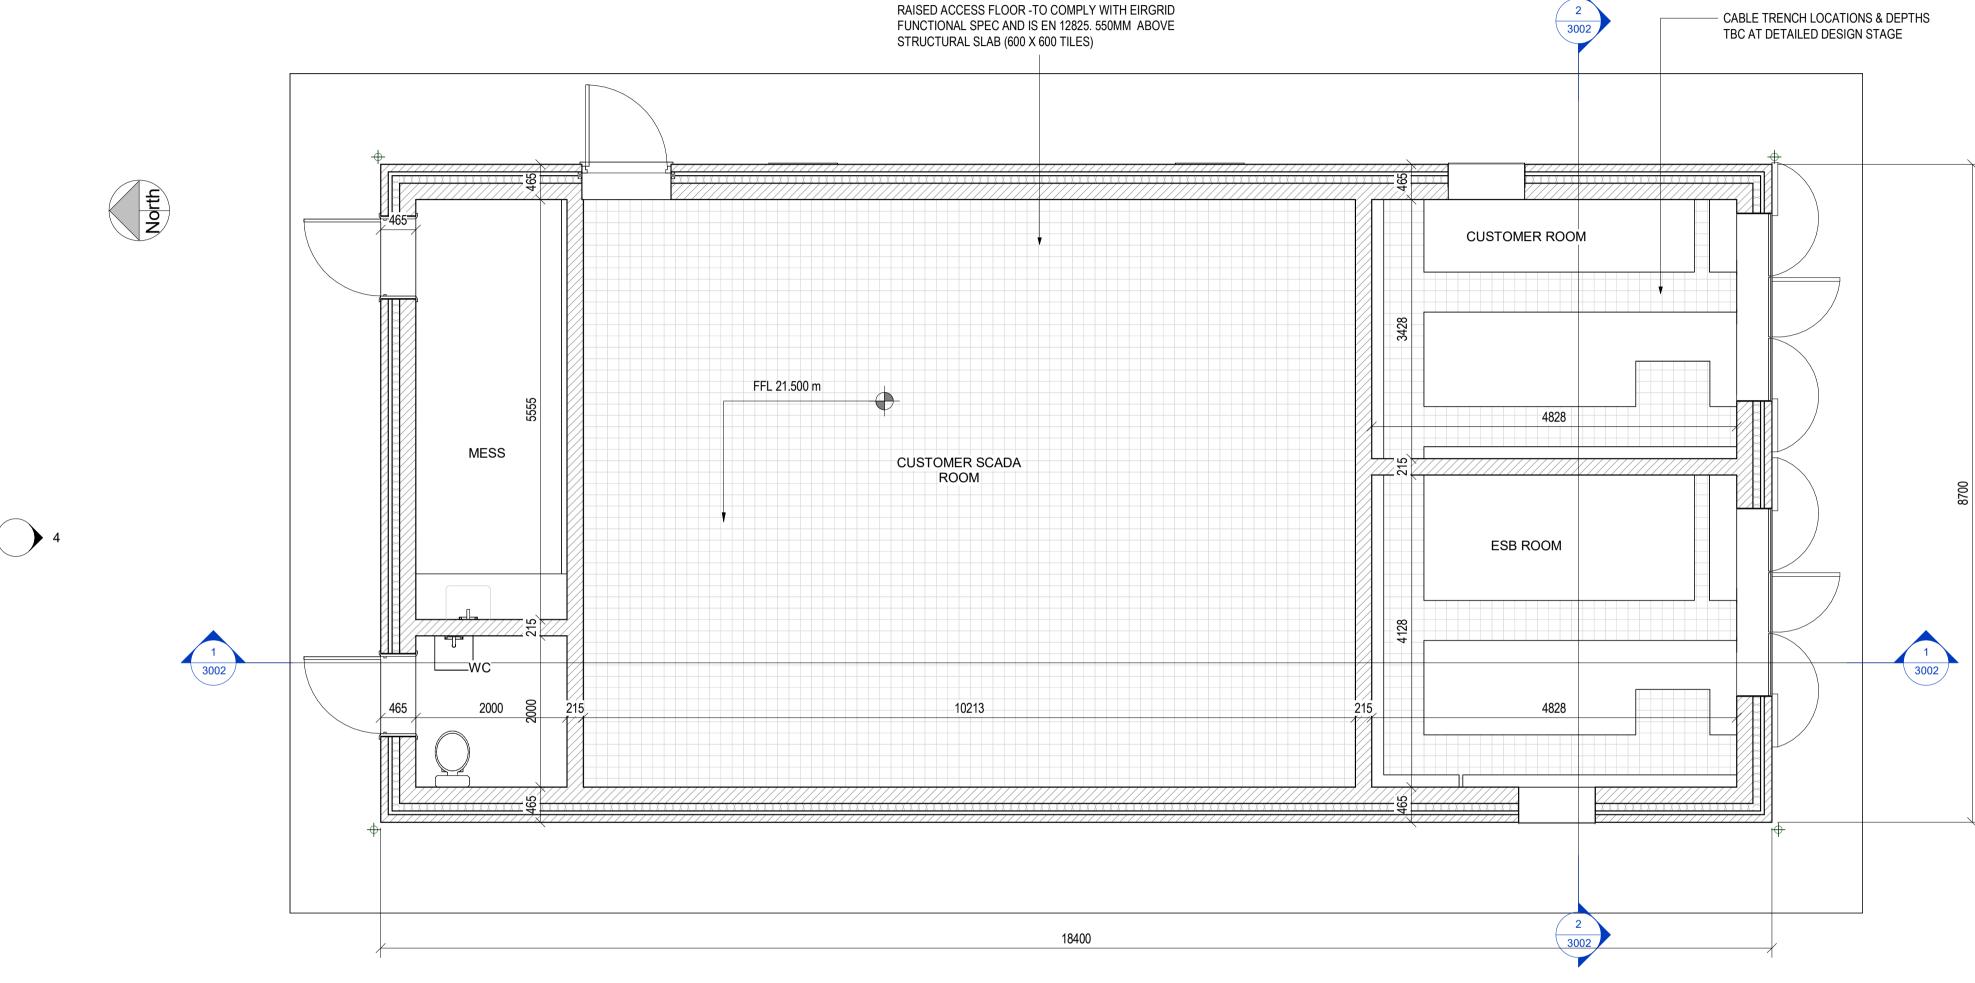

SCADA BUILDING FFL = 21.500m

## **GROUND FLOOR GENERAL ARRANGEMENT**

DO NOT SCALE FROM THIS DRAWING. USE FIGURED DIMENSIONS IN ALL CASES.

VERIFY DIMENSIONS ON SITE AND REPORT ANY DISCREPANCIES TO THE

DESIGNERS IMMEDIATELY. DESIGNERS IMMEDIATELT.

THIS DRAWING TO BE READ IN CONJUNCTION WITH THE DESIGNERS SPECIFICATION.

© THIS DRAWING IS COPYRIGHT AND MAY ONLY BE REPRODUCED WITH THE DESIGNERS PERMISSION.

NOTES:

• ALL CONSTRUCTION PRODUCTS COVERED BY A HARMONIZED EUROPEAN PRODUCT STANDARD SHALL HAVE DECLARATION OF PERFORMANCE AND A CE MARK IN COMPLIANCE WITH THE CONSTRUCTION PRODUCT REGULATION (EU) NO. 395/2011 CPR.

- ALL EXTERNAL STEELWORK GALVANISED TO IS EN
- ISO 1461.

   ALL COVERS, GRATINGS & FRAMES IN
  HARDSTANDING AREAS ARE TO BE A MINIMUM OF CLASS D400 DUCTILE IRON IN ACCORDANCE WITH
- BS EN 124
- ALL HATCHING IS INDICATIVE ONLY
   ALL CLADDING, DOORS, LOUVERS & VENTS TO BE RAL6007, BOTTLE GREEN IN COLOUR