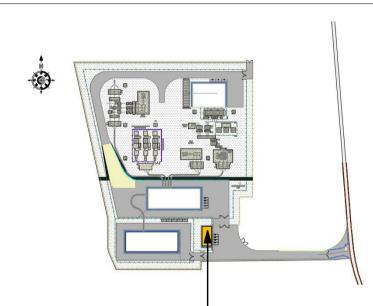

IMENSIONS ON SITE AND REPORT ANY DISCREPANCIES TO THE

DESIGNERS IMMEDIATELY. DESIGNERS IMMEDIATELT.

THIS DRAWING TO BE READ IN CONJUNCTION WITH THE DESIGNERS SPECIFICATION.

© THIS DRAWING IS COPYRIGHT AND MAY ONLY BE REPRODUCED WITH THE DESIGNERS PERMISSION.

NOTES:

• ALL CONSTRUCTION PRODUCTS COVERED BY A HARMONIZED EUROPEAN PRODUCT STANDARD SHALL HAVE DECLARATION OF PERFORMANCE AND A CE MARK IN COMPLIANCE WITH THE CONSTRUCTION PRODUCT REGULATION (EU) NO. 395/2011 CPR.

- ALL EXTERNAL STEELWORK GALVANISED TO IS EN
- ISO 1461.

   ALL COVERS, GRATINGS & FRAMES IN
  HARDSTANDING AREAS ARE TO BE A MINIMUM OF CLASS D400 DUCTILE IRON IN ACCORDANCE WITH
- BS EN 124
- ALL HATCHING IS INDICATIVE ONLY
   ALL CLADDING, DOORS, LOUVERS & VENTS TO BE RAL6007, BOTTLE GREEN IN COLOUR

## KEY PLAN:



## CUSTOMER SCADA & MV POWER BUILDING

|     | <u>(N1S)</u> |                     |   |  |
|-----|--------------|---------------------|---|--|
|     |              |                     |   |  |
|     |              |                     |   |  |
|     |              |                     |   |  |
|     |              |                     |   |  |
|     |              |                     |   |  |
|     |              |                     |   |  |
|     |              |                     |   |  |
|     |              |                     |   |  |
|     |              |                     |   |  |
| 02  | 29.11.24     | ISSUED FOR PLANNING | E |  |
| 01  | 18.11.24     | ISSUED FOR PLANNING | E |  |
| REV | DATE         | DESCRIPTION         | В |  |

SCEIRDE ROCKS OFFSHORE WIND FA